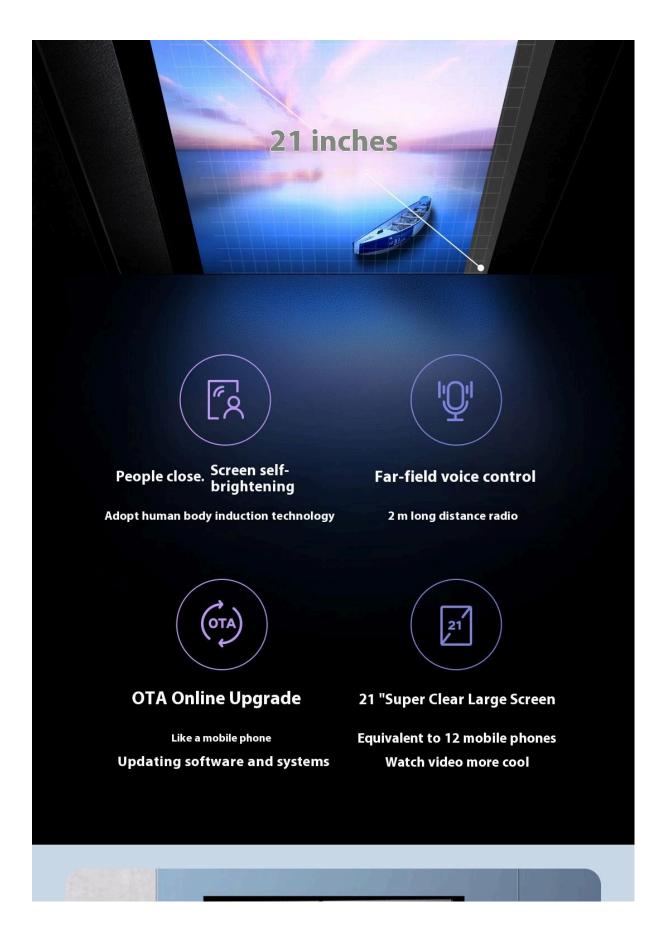

#### 21 inch stylish large screen

## Al voice interaction Fashionable big screen can listen to say

Support AI voice query, voice control, continuous dialogue, but also

|                                | (Cross four door 502L) |
|--------------------------------|------------------------|
| Product Model                  | BCD-502WMLAZ03A        |
| <b>Refrigeration mode</b>      | Air-cooled             |
| Total volume                   | 502L                   |
| Refrigerated<br>volume         | 301L                   |
| Frozen volume                  | 188L                   |
| Variable<br>temperature volume | 13L                    |
| Product size                   | 836 × 706 × 1830mm     |
| Display mode                   | 21 inch large screen   |
| WIFI function                  | There<br>are           |