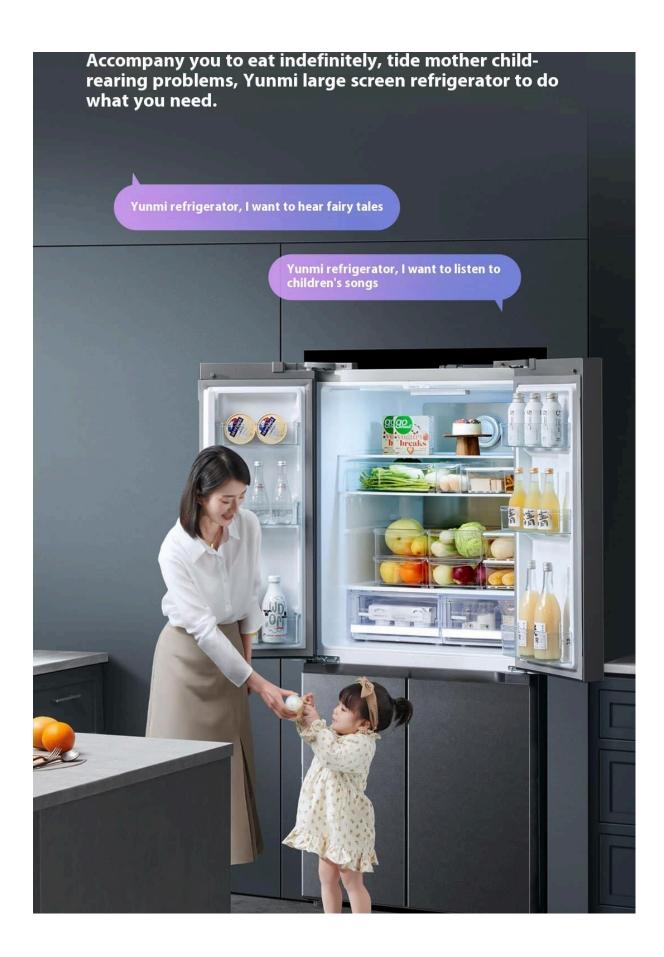

# Parenting has a trick.

### Novice Tide Mom Seconds Change Parenting Talent

Stylish IPS HD touch screen, easy to use and fun, in the kitchen can also enjoy the parent-child time.

IOM

Cooking can also bring baby

#### Record the growth of children

Is it difficult to take Eva out at home? Large screen 24H online supermarket purchase home