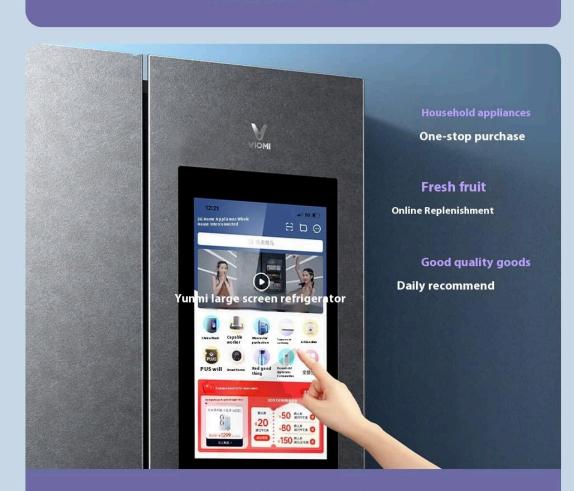

## Al voice interaction Fashionable big screen can listen to say

Support AI voice query, voice control, continuous dialogue, but also

|                                | (Cross four door 502L) |
|--------------------------------|------------------------|
| Product Model                  | BCD-502WMLAZ03A        |
| <b>Refrigeration mode</b>      | Air-cooled             |
| Total volume                   | 502L                   |
| Refrigerated<br>volume         | 301L                   |
| Frozen volume                  | 188L                   |
| Variable<br>temperature volume | 13L                    |
| Product size                   | 836 × 706 × 1830mm     |
| Display mode                   | 21 inch large screen   |
| WIFI function                  | There<br>are           |