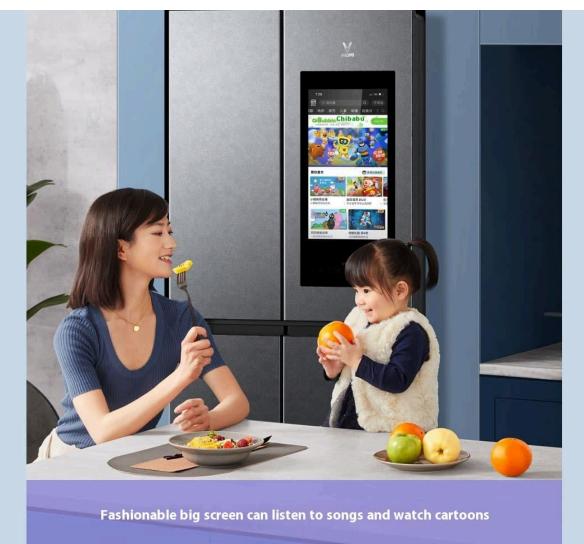

# Parenting has a trick.

#### 21 inch stylish large screen

### Novice Tide Mom Seconds Change Parenting Talent

Stylish IPS HD touch screen, easy to use and fun, in the kitchen can also enjoy the parent-child time.

IOM

Cooking can also bring baby

## Al voice interaction Fashionable big screen can listen to say

Support AI voice query, voice control, continuous dialogue, but also

|                                | (Cross four door 502L) |
|--------------------------------|------------------------|
| Product Model                  | BCD-502WMLAZ03A        |
| <b>Refrigeration mode</b>      | Air-cooled             |
| Total volume                   | 502L                   |
| Refrigerated<br>volume         | 301L                   |
| Frozen volume                  | 188L                   |
| Variable<br>temperature volume | 13L                    |
| Product size                   | 836 × 706 × 1830mm     |
| Display mode                   | 21 inch large screen   |
| WIFI function                  | There<br>are           |