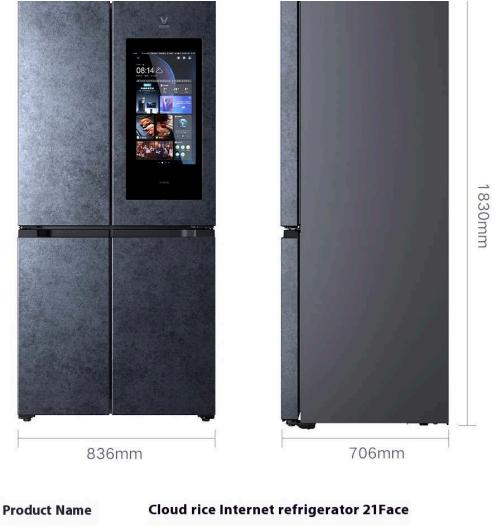

#### 21 inch stylish large screen

## Al voice interaction Fashionable big screen can listen to say

Support AI voice query, voice control, continuous dialogue, but also

|                                | (Cross four door 502L) |
|--------------------------------|------------------------|
| Product Model                  | BCD-502WMLAZ03A        |
| <b>Refrigeration mode</b>      | Air-cooled             |
| Total volume                   | 502L                   |
| Refrigerated<br>volume         | 301L                   |
| Frozen volume                  | 188L                   |
| Variable<br>temperature volume | 13L                    |
| Product size                   | 836 × 706 × 1830mm     |
| Display mode                   | 21 inch large screen   |
| WIFI function                  | There<br>are           |